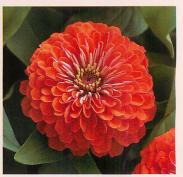

## F1ドリームランド系 TAKI

花は9㎝内外で重ね厚く、整った平弁のダリア咲き巨大輪。 開花期が長いので長期間楽しめる。 草丈も25㎝位によく揃い、播種後55~60日程度で開花。

| 品番     | 品種                | 特長               |
|--------|-------------------|------------------|
| FZN621 | F1ドリームランドスカーレット   | 緋紅色。やや高性の株が出現する。 |
| FZN623 | PIドリームランド ピンク     | 桃色。色幅がある。        |
| FZN624 | 🖸 F1 ドリームランド イエロー | 黄色。重ねがややあらい。     |
| FZN625 | F1 ドリームランド コーラル   | 鮮橙色。色幅がある。       |
| FZN626 | F1ドリームランドアイボリー    | 白色。重ねがややあらい。     |
| FZN627 | 🖸 F1 ドリームランド ローズ  | 濃桃色              |
| FZN628 | F1ドリームランド カーマイン   | 紅色               |
| FZN629 | F1ドリームランド 混合      | -                |
|        |                   |                  |

1ケース 25,500円 (税込27,540円)

406穴×4トレイ(1,500本保証) 納期:1~6月 ご注文締切:納期45日前 ※品種の特性上、種子に若干の夾雑物が見られることがあります。

F1ドリームランドイエロー

☑ F₁ドリームランド コーラル

F ドリームランド アイボリー

F1ドリームランド カーマイン

F1ドリームランドローズ

プチランド イエロー