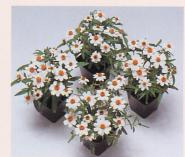

## プチランド系 TAKII

| 品番                                              | 品種         | 特長                                                              |
|-------------------------------------------------|------------|-----------------------------------------------------------------|
| FZN712                                          | プチランド イエロー | 細葉、花径3~4㎝の一重咲き。播種後<br>60日程度で開花し、株を張りながら花を<br>つけ、長期間咲き続ける。草丈は地植え |
| FZN713                                          | プチランド オレンジ |                                                                 |
| FZN714                                          | プチランド ホワイト | にしても25~30cm。                                                    |
| 価格 10ml 3,300円(税込3,564円)(10ml種子粒数:3,500~7,000粒) |            |                                                                 |
| 10ml×10 29,700円(税込32,076円)                      |            |                                                                 |

プチランド オレンジ

プチランド ホワイト