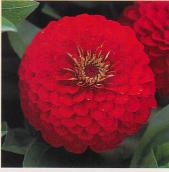

#### 矮性種 Zinnia elegans

F1ドリームランドピンク

## F1ドリームランド系 TAKI

花は9㎝内外で重ね厚く、整った平弁のダリア咲き巨大輪。 開花期が長いので長期間楽しめる。 草丈も25㎝位によく揃い、播種後55~60日程度で開花。

| 品番     | 品種                | 特長               |
|--------|-------------------|------------------|
| FZN621 | F1ドリームランドスカーレット   | 緋紅色。やや高性の株が出現する。 |
| FZN623 | PIドリームランド ピンク     | 桃色。色幅がある。        |
| FZN624 | 🖸 F1 ドリームランド イエロー | 黄色。重ねがややあらい。     |
| FZN625 | F1 ドリームランド コーラル   | 鮮橙色。色幅がある。       |
| FZN626 | F1ドリームランドアイボリー    | 白色。重ねがややあらい。     |
| FZN627 | 🖸 F1 ドリームランド ローズ  | 濃桃色              |
| FZN628 | F1ドリームランド カーマイン   | 紅色               |
| FZN629 | F1ドリームランド 混合      | -                |
|        |                   |                  |