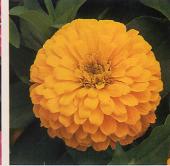

## F1ドリームランド系 TAKI

花は9㎝内外で重ね厚く、整った平弁のダリア咲き巨大輪。 開花期が長いので長期間楽しめる。 草丈も25㎝位によく揃い、播種後55~60日程度で開花。

| 品番     | 品種                | 特長               |
|--------|-------------------|------------------|
| FZN621 | F1ドリームランドスカーレット   | 緋紅色。やや高性の株が出現する。 |
| FZN623 | PIドリームランド ピンク     | 桃色。色幅がある。        |
| FZN624 | 🖸 F1 ドリームランド イエロー | 黄色。重ねがややあらい。     |
| FZN625 | F1 ドリームランド コーラル   | 鮮橙色。色幅がある。       |
| FZN626 | F1ドリームランドアイボリー    | 白色。重ねがややあらい。     |
| FZN627 | 🖸 F1 ドリームランド ローズ  | 濃桃色              |
| FZN628 | F1ドリームランド カーマイン   | 紅色               |
| FZN629 | F1ドリームランド 混合      | -                |
|        |                   |                  |

1ケース 25,500円 (税込27,540円)

406穴×4トレイ(1,500本保証) 納期:1~6月 ご注文締切:納期45日前 ※品種の特性上、種子に若干の夾雑物が見られることがあります。

F1ドリームランドイエロー

☑ F₁ドリームランド コーラル

F ドリームランド アイボリー

F1ドリームランド カーマイン

F1ドリームランドローズ

プチランド イエロー