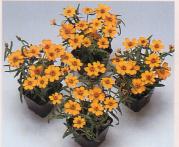

## プチランド系 TAKII

| 品番                                              | 品種         | 特長                                                              |
|-------------------------------------------------|------------|-----------------------------------------------------------------|
| FZN712                                          | プチランド イエロー | 細葉、花径3~4㎝の一重咲き。播種後<br>60日程度で開花し、株を張りながら花を<br>つけ、長期間咲き続ける。草丈は地植え |
| FZN713                                          | プチランド オレンジ |                                                                 |
| FZN714                                          | プチランド ホワイト | にしても25~30cm。                                                    |
| 価格 10ml 3,300円(税込3,564円)(10ml種子粒数:3,500~7,000粒) |            |                                                                 |
| 10ml×10 29,700円(税込32,076円)                      |            |                                                                 |

プチランド オレンジ

プチランド ホワイト