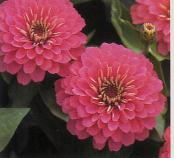

#### 矮性種 Zinnia elegans

F1ドリームランドピンク

## F1ドリームランド系 TAKI

花は9㎝内外で重ね厚く、整った平弁のダリア咲き巨大輪。 開花期が長いので長期間楽しめる。 草丈も25㎝位によく揃い、播種後55~60日程度で開花。

| 品番     | 品種                | 特長               |
|--------|-------------------|------------------|
| FZN621 | F1ドリームランドスカーレット   | 緋紅色。やや高性の株が出現する。 |
| FZN623 | PIドリームランド ピンク     | 桃色。色幅がある。        |
| FZN624 | 🖸 F1 ドリームランド イエロー | 黄色。重ねがややあらい。     |
| FZN625 | F1 ドリームランド コーラル   | 鮮橙色。色幅がある。       |
| FZN626 | F1ドリームランドアイボリー    | 白色。重ねがややあらい。     |
| FZN627 | 🖸 F1 ドリームランド ローズ  | 濃桃色              |
| FZN628 | F1ドリームランド カーマイン   | 紅色               |
| FZN629 | F1ドリームランド 混合      | -                |
|        |                   |                  |