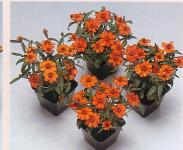

## プチランド系 TAKII

| 品番                                              | 品種         | 特長                                                              |
|-------------------------------------------------|------------|-----------------------------------------------------------------|
| FZN712                                          | プチランド イエロー | 細葉、花径3~4㎝の一重咲き。播種後<br>60日程度で開花し、株を張りながら花を<br>つけ、長期間咲き続ける。草丈は地植え |
| FZN713                                          | プチランド オレンジ |                                                                 |
| FZN714                                          | プチランド ホワイト | にしても25~30cm。                                                    |
| 価格 10ml 3,300円(税込3,564円)(10ml種子粒数:3,500~7,000粒) |            |                                                                 |
| 10ml×10 29,700円(税込32,076円)                      |            |                                                                 |

1ケース 25,500円 (税込27,540円)

406穴×4トレイ(1,500本保証) 納期:1~6月 ご注文締切:納期45日前 ※品種の特性上、種子に若干の夾雑物が見られることがあります。

F1ドリームランドイエロー

☑ F₁ドリームランド コーラル

F ドリームランド アイボリー

F1ドリームランド カーマイン

F1ドリームランドローズ

プチランド イエロー

プチランド オレンジ

プチランド ホワイト