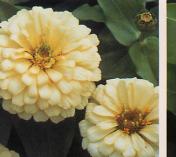

## F1ドリームランド系 TAKI

花は9㎝内外で重ね厚く、整った平弁のダリア咲き巨大輪。 開花期が長いので長期間楽しめる。 草丈も25㎝位によく揃い、播種後55~60日程度で開花。

| 品番     | 品種                | 特長               |
|--------|-------------------|------------------|
| FZN621 | F1ドリームランドスカーレット   | 緋紅色。やや高性の株が出現する。 |
| FZN623 | PIドリームランド ピンク     | 桃色。色幅がある。        |
| FZN624 | 🖸 F1 ドリームランド イエロー | 黄色。重ねがややあらい。     |
| FZN625 | F1 ドリームランド コーラル   | 鮮橙色。色幅がある。       |
| FZN626 | F1ドリームランドアイボリー    | 白色。重ねがややあらい。     |
| FZN627 | 🖸 F1 ドリームランド ローズ  | 濃桃色              |
| FZN628 | F1ドリームランド カーマイン   | 紅色               |
| FZN629 | F1ドリームランド 混合      | -                |
|        |                   |                  |

1ケース 25,500円 (税込27,540円)

406穴×4トレイ(1,500本保証) 納期:1~6月 ご注文締切:納期45日前 ※品種の特性上、種子に若干の夾雑物が見られることがあります。

F1ドリームランドイエロー

☑ F₁ドリームランド コーラル

F ドリームランド アイボリー

F1ドリームランド カーマイン

F1ドリームランドローズ

プチランド イエロー