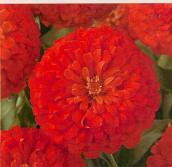

## F1ドリームランド系 TAKI

花は9㎝内外で重ね厚く、整った平弁のダリア咲き巨大輪。 開花期が長いので長期間楽しめる。 草丈も25㎝位によく揃い、播種後55~60日程度で開花。

| 品番     | 品種                | 特長               |
|--------|-------------------|------------------|
| FZN621 | F1ドリームランドスカーレット   | 緋紅色。やや高性の株が出現する。 |
| FZN623 | PIドリームランド ピンク     | 桃色。色幅がある。        |
| FZN624 | 🖸 F1 ドリームランド イエロー | 黄色。重ねがややあらい。     |
| FZN625 | F1 ドリームランド コーラル   | 鮮橙色。色幅がある。       |
| FZN626 | F1ドリームランドアイボリー    | 白色。重ねがややあらい。     |
| FZN627 | 🖸 F1 ドリームランド ローズ  | 濃桃色              |
| FZN628 | F1ドリームランド カーマイン   | 紅色               |
| FZN629 | F1ドリームランド 混合      | -                |
|        |                   |                  |