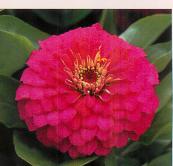

## F1ドリームランド系 TAKI

花は9㎝内外で重ね厚く、整った平弁のダリア咲き巨大輪。 開花期が長いので長期間楽しめる。 草丈も25㎝位によく揃い、播種後55~60日程度で開花。

| 品番     | 品種                | 特長               |
|--------|-------------------|------------------|
| FZN621 | F1ドリームランドスカーレット   | 緋紅色。やや高性の株が出現する。 |
| FZN623 | PIドリームランド ピンク     | 桃色。色幅がある。        |
| FZN624 | 🖸 F1 ドリームランド イエロー | 黄色。重ねがややあらい。     |
| FZN625 | F1 ドリームランド コーラル   | 鮮橙色。色幅がある。       |
| FZN626 | F1ドリームランドアイボリー    | 白色。重ねがややあらい。     |
| FZN627 | 🖸 F1 ドリームランド ローズ  | 濃桃色              |
| FZN628 | F1ドリームランド カーマイン   | 紅色               |
| FZN629 | F1ドリームランド 混合      | -                |
|        |                   |                  |