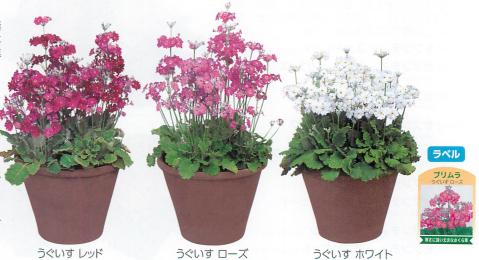

### うぐいす シリーズ 即

耐寒性があり、丈夫で育てやすいです。低温で栽培 ができ、出荷は秋から春で、加温栽培により年内よ り開花可能です。短日で花芽分化、長日で開花促進 します。※若干、形質の異なる株が発生します。

♀262-242 うぐいす レッド Uguisu Red

♥262-241 うぐいす ローズ Uguisu Rose

桃色。シリーズ中、開花が遅いです。

💡 262-243 うぐいす ホワイト Uguisu White

白色。※環境条件によって若干桃色を帯びた花が出現します。

(2016年10月31日出荷分まで) 1.800円(税抜) (2016年11月 1 日出荷分より) 2,500円(税抜)

**各色 406穴** 保証本数=380本