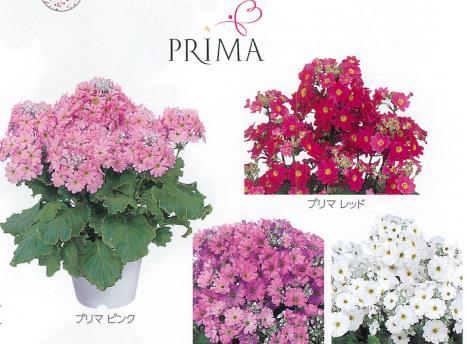

#### プリマ シリーズ

一代交配品種。茎、葉、花弁が厚く、かたいです。 草丈約20cmで開花し、小鉢から中鉢の出荷に適し ます。花径約2cmで多花性です。耐暑性、耐寒性の は「うぐいす」シリーズほどではありません。

262-264 プリマ ピンク Prima Pink

明るい桃色。草勢が強いです。

262-271 プリマ レッド Prima Red

濃い赤色。

262-268 プリマ ライラック Prima Lilac

やや藤色がかった桃色。

262-269 プリマ ホワイト Prima White

純白色。

✓ 各色 1,000粒

7,000円(税抜)

❤ 各色 406穴 保証本数=380本