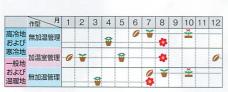

# 

嫌光性 切り花 8,000粒/a

|        | 作型月   | 1 | 2 | 3 | 4  | 5 | 6 | 7 | 8 | 9 | 10 | 11 | 12 |
|--------|-------|---|---|---|----|---|---|---|---|---|----|----|----|
|        | 無加温管理 |   | 0 | - |    | { | 3 |   |   |   |    | 71 |    |
| 寒冷地一般地 | 加温室管理 |   |   |   |    |   |   |   |   |   | 0  | 1  | ф  |
| および温暖地 | 無加温管理 |   |   |   | \$ |   |   |   |   |   | 0  | 1  |    |