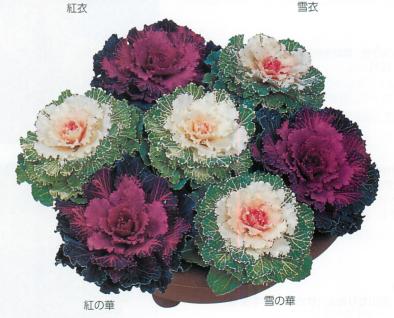

小型名古屋ちりめん系 衣 (ころも) シリーズ 💷 縮れがよく、厚みのある葉で、耐寒性が強いです。 257-061 紅衣 Benigoromo 鮮やかな紅色。 257-062 雪衣 Yukigoromo

白色に、外葉は明るい緑色。 

ピーチドレス

4,000円(税抜) ★ 各色 406穴 保証本数=380本

## 小型大阪丸葉系 華(はな) シリーズ 🕎

わい性の早生品種で、発色部が大きく、耐寒性が強 いです。

257-039 紅の華 Beni no Hana 明るい紅色。

257-040 雪の華 Yuki no Hana 白色。発色部が特に大きいです。

4,000円(税抜) ★ 各色 406穴 保証本数=380本

中型大阪丸葉系 錦(にしき) シリーズ 🕎

外葉が丸みを帯び、内側の葉は美しくウェーブしま す。耐寒性が強く、草丈は低く、美しい草姿です。 257-034 紅錦 Beninishiki 濃い赤色に、外葉もわずかに赤みを帯びます。 257-038 雪錦 Yukinishiki 白色。