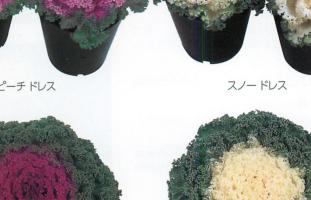

## 86/142

ポット苗 50ml/a

| タネ   | ハボタン                                                                                                                                                  | Brassica oleracea 翻 20℃前往<br>耐寒性一、二年草 | 後 <mark>発芽</mark> 5日 切り花 <sup>雪華美</sup><br>30ml/a |
|------|-------------------------------------------------------------------------------------------------------------------------------------------------------|---------------------------------------|---------------------------------------------------|
| アカサ  | 作型 月 1 2 3 4 5 6 7 8 9 10 11 12<br>高合地 および 家合地 和加温管理<br>予防地 和加温管理<br>可のに用 0 → 0 → 0 → 0 → 0 → 0 → 0 → 0 → 0 → 0                                       |                                       |                                                   |
| 9    | 小型名古屋ちりめん系<br>ドレス シリーズ 型                                                                                                                              |                                       |                                                   |
| ナ    | コンパクトでまとまりがよいポット用種で、色のりが<br>鮮やかです。葉枚数が多く、縮れがよいです。                                                                                                     |                                       |                                                   |
| ハマ   | <b>257-065 ピーチ ドレス</b> Peach Dress<br>明るいピンク。                                                                                                         |                                       |                                                   |
| ヤラワ  | <b>257-066 スノー ドレス</b> Snow Dress<br>白色。                                                                                                              |                                       |                                                   |
| 苗木   | ろ色     10ml ≒ 2,000粒     5,000円(税抜)                                                                                                                 < | ピーチ ドレス                               | スノー ドレス                                           |
| ハボタン | 発色が早く、コンパクトな草姿!                                                                                                                                       |                                       |                                                   |

小型名古屋ちりめん系 衣 (ころも) シリーズ 💷 縮れがよく、厚みのある葉で、耐寒性が強いです。 257-061 紅衣 Benigoromo 鮮やかな紅色。 257-062 雪衣 Yukigoromo

白色に、外葉は明るい緑色。 

ピーチドレス

4,000円(税抜) ★ 各色 406穴 保証本数=380本