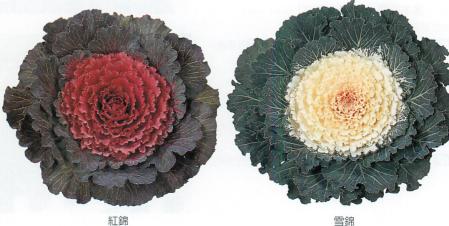

## 小型大阪丸葉系 華(はな) シリーズ 🕎

わい性の早生品種で、発色部が大きく、耐寒性が強 いです。

257-039 紅の華 Beni no Hana 明るい紅色。

257-040 雪の華 Yuki no Hana 白色。発色部が特に大きいです。

4,000円(税抜) ★ 各色 406穴 保証本数=380本

中型大阪丸葉系 錦(にしき) シリーズ 🕎

外葉が丸みを帯び、内側の葉は美しくウェーブしま す。耐寒性が強く、草丈は低く、美しい草姿です。 257-034 紅錦 Beninishiki 濃い赤色に、外葉もわずかに赤みを帯びます。 257-038 雪錦 Yukinishiki 白色。