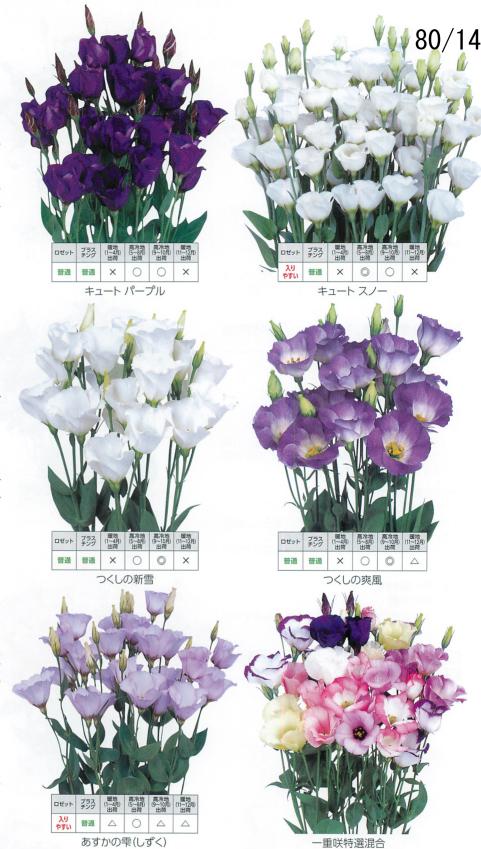

# 中生小輪ー重咲き種 キュート シリーズ <del>ロ</del>

花弁が厚く、花もちがよいです。

### 250-778 キュート パープル 販売終了予告品種

花、蕾ともに紫青色。

### 250-775 キュート スノー 販売終了予告品種

Cute Snow

純白色。※作型や栽培管理によって、アイボリー色の出現率が 高くなる場合があります。

✓ ペレット種子 各色 3,000粒 7,500円(税抜)

**各色 406穴** 保証本数=350本

寒地の夏~秋出荷に人気のシリーズです。

### 250-436 つくしの新雪

Tsukushi no Shinsetsu 純白色。※作型や栽培管理によって、アイボリー色の出現率が 高くなる場合があります。

# 250-440 つくしの爽風

白地に淡い青紫色のかすりが入ります。

✓ ペレット種子 各色 3,000粒 7,500円(税抜)

❤ 各色 406穴 保証本数=350本

中生大輪一重咲き種

250-308 あすかの雫 (しずく) 販売終了予告品種 世

Asuka no Shizuku

涼しげな淡いラベンダー色。ロングセラー品種。

₩ 406穴 保証本数=350本

中生大輪一重咲き種

250-305 一重咲特選混合 Mix 및

Hitoezaki Mix

✓ ペレット種子 1,000粒 4,000円(税抜)