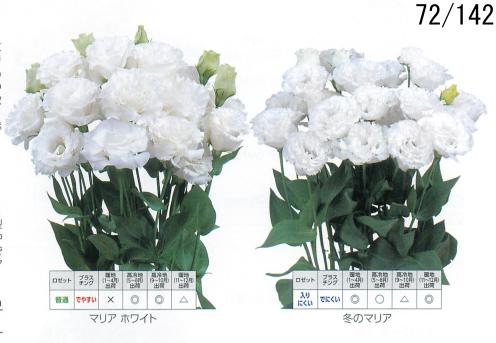

# 中生中大輪セミフリル八重咲き種 250-623 マリア ホワイト 🕎

夏~秋出荷の作型に真価を発揮する中生品種。草丈 がとりやすく、花弁の巻きがよく、花に立体感があり ます。花弁が厚く、丈夫なため、暑い時期でも花も ちがよいです。栽培環境によって、花弁のフリルの 入り方に差が生じ、様々な表情を楽しめます。晩秋 から冬になると、ブラスチングが出やすくなります。 ※作型や栽培管理によって、アイボリー色の出現率 が高くなる場合があります。

## 250-625 冬のマリア 🕎

暖地の11月下旬~翌3月にかけての開花において、 奇形花が少ない高生産性タイプ。冬~春出荷の作型 に威力を発揮します。暖地の10月下旬出荷など、中 晩生に向く作型では花弁数が減り、適しませんので 注意してください。※作型や栽培管理によって、ア イボリー色の出現率が高くなる場合があります。

✓ ペレット種子 各色 3,000粒

❤️各色 406穴 保証本数=350本