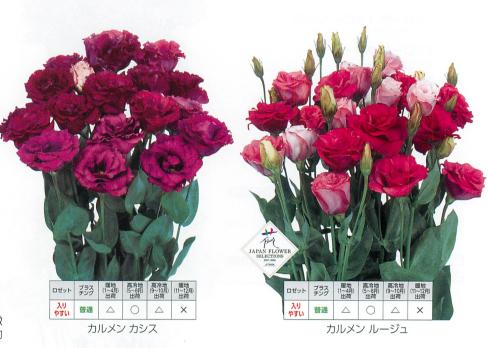

## 中生中大輪八重咲き種 カルメン シリーズ 🖭 💯

ベルベット調のつやのある濃く鮮やかな花色が特徴 です。オペラ「カルメン」のヒロインのような、情熱的 で強烈なインパクトを与えられます。

**251-429 カルメン カシス** Carmen Cassis 深みのある紫赤色。同系色の中では草丈がとりやすいです。 ※紫外線カットフィルムのハウスでは本来の色が出にくいので注

250-996 カルメン ルージュ Carmen Rouge 花、蕾ともに濃い赤色。※遮光条件や紫外線の弱い環境下で、 花色が薄くなることがあるので注意してください。

**250-919 カルメン バイオレット** Carmen Violet 花、蕾ともに濃い紫色。花焼けしにくいです。

✓ プライマックス®ペレット種子 各色 3,000粒

12,600円(税抜)

★ 各色 406穴 保証本数=350本