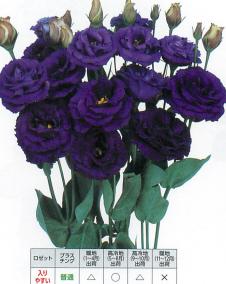

**250-919 カルメン バイオレット** Carmen Violet 花、蕾ともに濃い紫色。花焼けしにくいです。

✓ プライマックス®ペレット種子 各色 3,000粒

12,600円(税抜)

★ 各色 406穴 保証本数=350本

カルメン バイオレット

苗挿し