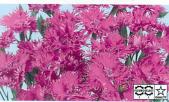

## フォトン シリーズ 💷

四季咲き性品種。播種後約80日で開花します。生 育旺盛で基部分枝に優れ、茎がかたくボリュームが あります。草丈約80cmで、切り花、花壇、ニーハイ (膝丈)ガーデンアイテムにも向きます。※栽培条件 により奇形葉が出現します。室温では発芽しづらい ため、温度管理は昼夜温の差をもたせてください。

♀245-774 フォトン ローズ Photon Rose

9245-771 フォトン ピンク Photon Pink

**ジ**245-775 フォトン ホワイト (ver.2) Photon White (ver.2)

╱ 各色 1,000粒 3,800円(税抜) ★ 各色 406穴 保証本数=380本

一代交配種 ミーティア シリーズ 💷

茎がかたくすっきりとした草姿で、切り花向きです。 草丈80cm以上で開花ぞろいがよいです。フザリウ ムに注意が必要です。 ※栽培条件により奇形葉が出現します。

♀245-792 ミーティア ローズピンク Metia Rose Pink 濃い桃色。伸長性があります。