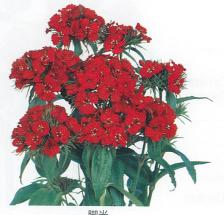

245-089 ダブルエレガンス ホワイト Double Elegance White

2 各色 1,000粒

苗挿し

資材

6,200円(税抜)

| ★各色 406穴 保証本数                       | =380本   |
|-------------------------------------|---------|
|                                     |         |
| 美女なでしこ<br>245-611 <b>脚光 (きゃっこう)</b> | Kyakkou |

緋赤色に、茎は緑軸。四季咲き性品種で、ハウスの 促成栽培も可能です。草丈がとりやすく、分枝性が よいです。

//>

10mℓ ≒ 7,000粒 1,200円(税抜) フォトン ローズ

ミーティア ローズピンク

脚光

Dianthus 耐寒性一年草、多年草 20℃前後 5~7日 切れ 5,000粒/a ポット面 160 ×/a 142

フォトン ホワイト (ver.2)

ミーティア ホワイト