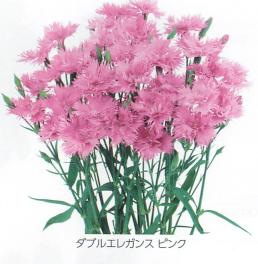

## 一代交配種間雑種 ダブルエレガンス シリーズ

八重咲きの中高性品種。草丈が約60cmで、切り花、 花壇、コンテナ用栽培に向きます。四季咲き性です が、低温、短日期の開花では一重が発生しやすいの で注意してください。

245-095 ダブルエレガンス ピンク Double Elegance Pin

245-094 ダブルエレガンス レッド Double Elegance Red

245-092 ダブルエレガンス ラベンダー Double Elegance Lave

245-089 ダブルエレガンス ホワイト Double Elegance White

2 各色 1,000粒

苗挿し

資材

6,200円(税抜)

| ★各色 406穴 保証本数                       | =380本   |
|-------------------------------------|---------|
|                                     |         |
| 美女なでしこ<br>245-611 <b>脚光 (きゃっこう)</b> | Kyakkou |