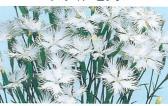

245-089 ダブルエレガンス ホワイト Double Elegance White

2 各色 1,000粒

苗挿し

資材

6,200円(税抜)

| ★各色 406穴 保証本数                       | =380本   |
|-------------------------------------|---------|
|                                     |         |
| 美女なでしこ<br>245-611 <b>脚光 (きゃっこう)</b> | Kyakkou |

緋赤色に、茎は緑軸。四季咲き性品種で、ハウスの 促成栽培も可能です。草丈がとりやすく、分枝性が よいです。

//>

10mℓ ≒ 7,000粒 1,200円(税抜) フォトン ローズ

ミーティア ローズピンク

脚光

Dianthus 耐寒性一年草、多年草 20℃前後 5~7日 切れ 5,000粒/a ポット面 160 ×/a 142

フォトン ホワイト (ver.2)

ミーティア ホワイト