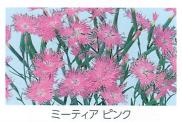

**ジ**245-775 フォトン ホワイト (ver.2) Photon White (ver.2)

╱ 各色 1,000粒 3,800円(税抜) ★ 各色 406穴 保証本数=380本

一代交配種 ミーティア シリーズ 💷

茎がかたくすっきりとした草姿で、切り花向きです。 草丈80cm以上で開花ぞろいがよいです。フザリウ ムに注意が必要です。 ※栽培条件により奇形葉が出現します。

♀245-792 ミーティア ローズピンク Metia Rose Pink 濃い桃色。伸長性があります。

♀245-791 ミーティア ピンク Metia Pink

245-793 ミーティア ホワイト Metia White

| 🖉 各色 | 1,000粒 |           | 3,500円(税抜) |
|------|--------|-----------|------------|
| * 各色 | 406穴   | 保証本数=380本 |            |