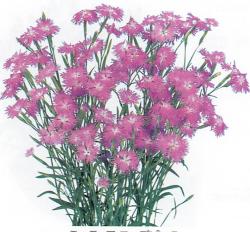

## 一代交配種間雑種 ダブルエレガンス シリーズ

八重咲きの中高性品種。草丈が約60cmで、切り花、 花壇、コンテナ用栽培に向きます。四季咲き性です が、低温、短日期の開花では一重が発生しやすいの で注意してください。

245-095 ダブルエレガンス ピンク Double Elegance Pin

245-094 ダブルエレガンス レッド Double Elegance Red

245-092 ダブルエレガンス ラベンダー Double Elegance Lave

245-089 ダブルエレガンス ホワイト Double Elegance White

2 各色 1,000粒

苗挿し

資材

6,200円(税抜)

| ★各色 406穴 保証本数                       | =380本   |
|-------------------------------------|---------|
|                                     |         |
| 美女なでしこ<br>245-611 <b>脚光 (きゃっこう)</b> | Kyakkou |