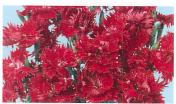

245-089 ダブルエレガンス ホワイト Double Elegance White

2 各色 1,000粒

苗挿し

資材

6,200円(税抜)

| ★各色 406穴 保証本数                       | =380本   |
|-------------------------------------|---------|
|                                     |         |
| 美女なでしこ<br>245-611 <b>脚光 (きゃっこう)</b> | Kyakkou |

緋赤色に、茎は緑軸。四季咲き性品種で、ハウスの 促成栽培も可能です。草丈がとりやすく、分枝性が よいです。

//>

10mℓ ≒ 7,000粒 1,200円(税抜) フォトン ローズ

ミーティア ローズピンク

脚光

Dianthus 耐寒性一年草、多年草 20℃前後 5~7日 切れ 5,000粒/a ポット面 160 ×/a 142

フォトン ホワイト (ver.2)

ミーティア ホワイト