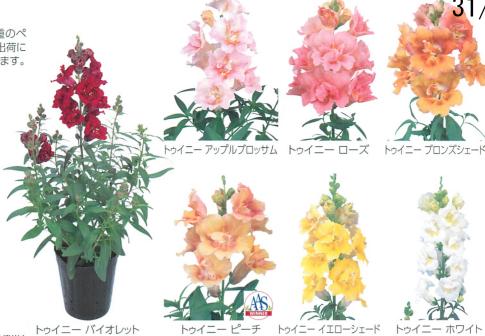

## 中高性ペンステモン八重咲き種 トゥイニー シリーズ

草丈約40cmの中高性品種で、半八重から八重のペ ンステモン咲きです。分枝性に優れ、ポット苗出荷に 適します。※高温期に花弁数が減る場合があります。

219-365 トゥイニー バイオレット Twinny Violet

### 219-367 トゥイニー アップルブロッサム

Twinny Appleblossom

淡い桃色に花の中心がローズ色。

219-361 トゥイニー ローズ Twinny Rose

明るい桃色。シリーズ中やや草丈が低いです。

### 219-363 トゥイニー ブロンズシェード

Twinny Bronze Shade

黄色がかった橙色。シリーズ中やや開花が遅いです。 ※色幅あり。

#### 219-362 トゥイニー ピーチ Twinny Peach

黄色がかった桃色。シリーズ中やや開花が遅いです。 ※色幅あり。

# 219-364 トゥイニー イエローシェード Twinny Yellow Shades

中心が桃色がかる淡い黄色。※色幅あり。

219-366 トゥイニー ホワイト Twinny White ✓ 各色 1,000粒

2,500円(税抜)