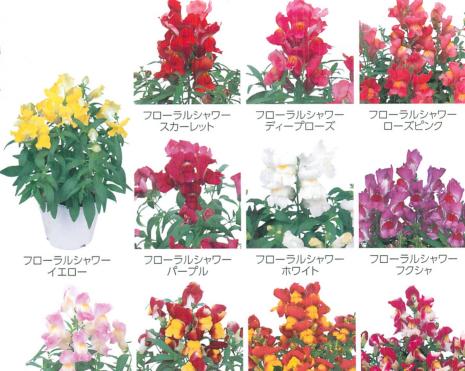

# フローラルシャワー シリーズ 彈

四季咲き性があり、秋から初夏にかけてのポット苗出 荷に適します。鉢栽培にもおすすめで、人気のバイ カラーが豊富です。

※断根や根づまりなどの悪条件になると、株ができ ずに着蕾するので注意してください。

# 219-189 フローラルシャワー イエロー

# 219-193 フローラルシャワー スカーレット

#### 219-183 フローラルシャワー ディープローズ Floral Showers Deep Rose

# 219-185 フローラルシャワー ローズピンク

#### 219-188 フローラルシャワー パープル

#### 219-192 フローラルシャワー ホワイト

#### 219-200 フローラルシャワー フクシャ

淡い紫色。中央は濃いです。