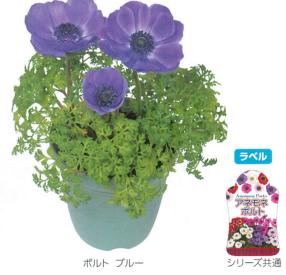

## わい性一重咲き種 ポルトシリーズ セル苗キャンペーン限定

葉柄が短く、葉が鉢を覆い、ポットパフォーマンスが よい品種です。早生で生育力旺盛、花立ちがよく連 続開花性に優れます。暖地では冬季に低温、無加温 栽培でも出荷が可能です。

**♀ポルト** スカーレット

 ポルト ホワイト Porto White

- ♥ポルト オーキッド Porto Orchid
- ♥ポルト パール Porto Pearl
- ♀ポルト ブルー Porto Blue

ポルト ホワイト

パーリーゲート

発芽 15~20℃ 発芽 10~14日 切り花 3,000粒/a

ポルト オーキッド

高性種

209-103 モナリザ 特選混合 Mona Lisa Mix Mix 花径10cm以上になる巨大輪の切り花用品種。 ※多肥栽培は茎の帯化が発生することがあるので 注意してください。

2 100粒

野菜