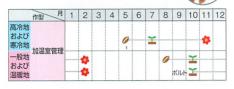

## 西洋朝顔 (垣根・日よけ用)

♀202-903 ヘブンリーブルー Heavenly Blue 2007 空色。短日開花性が強く、晩夏より開花します。つ るがよく伸び、房咲き多花性で、午後まで長く咲き 続けます。花径約10cm。 ※高温長日条件では開花が抑制され、栄養生長が強 くなり、開花が遅くなるので注意してください。

♀202-902 スカーレットオハラ Scarlet O'Hara 朝顔には珍しい輝く桃紅色。花径約8cm。

♀202-905 パーリーゲート Pearly Gate (2010) 純白色。晩性種ですが、つるがよく伸び、房咲き多 花性で、開花時間が長いです。花径約10cm。

プライマックス<sup>®</sup> 種子 各色 1,000粒
(2016年10月31日出荷分まで) 3,000円(税抜)
(2016年11月1日出荷分より) 3,200円(税抜)

## アネモネ



## わい性一重咲き種 ポルトシリーズ セル苗キャンペーン限定

葉柄が短く、葉が鉢を覆い、ポットパフォーマンスが よい品種です。早生で生育力旺盛、花立ちがよく連 続開花性に優れます。暖地では冬季に低温、無加温 栽培でも出荷が可能です。

**♀ポルト** スカーレット

 ポルト ホワイト Porto White

- ♥ポルト オーキッド Porto Orchid
- ♥ポルト パール Porto Pearl
- ♀ポルト ブルー Porto Blue

YAE 288穴 保証本数=260本

※キャンペーン詳細は各支店、営業所、事業所に お問い合わせください。

アネモネ ポルト セルトップ® 苗 出荷基準



2,500円(税抜)



ヘブンリーブルー



スカーレットオハラ

Anemone

多年草

ポルト ホワイト



パーリーゲート

発芽 15~20℃ 発芽 10~14日 切り花 3,000粒/a

ポルト オーキッド





高性種

209-103 モナリザ 特選混合 Mona Lisa Mix Mix 花径10cm以上になる巨大輪の切り花用品種。 ※多肥栽培は茎の帯化が発生することがあるので 注意してください。

2 100粒





野菜

42

13