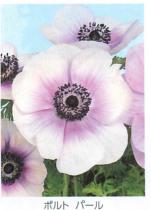

## わい性一重咲き種 ポルトシリーズ セル苗キャンペーン限定

葉柄が短く、葉が鉢を覆い、ポットパフォーマンスが よい品種です。早生で生育力旺盛、花立ちがよく連 続開花性に優れます。暖地では冬季に低温、無加温 栽培でも出荷が可能です。

**♀ポルト** スカーレット

 ポルト ホワイト Porto White

- ♥ポルト オーキッド Porto Orchid
- ♥ポルト パール Porto Pearl
- ♀ポルト ブルー Porto Blue

ポルト ホワイト

パーリーゲート

発芽 15~20℃ 発芽 10~14日 切り花 3,000粒/a

ポルト オーキッド

高性種

209-103 モナリザ 特選混合 Mona Lisa Mix Mix 花径10cm以上になる巨大輪の切り花用品種。 ※多肥栽培は茎の帯化が発生することがあるので 注意してください。

2 100粒

野菜