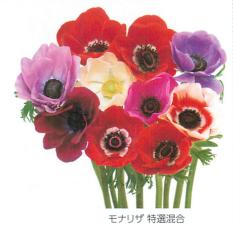

ポルト ホワイト

パーリーゲート

発芽 15~20℃ 発芽 10~14日 切り花 3,000粒/a

ポルト オーキッド

高性種

209-103 モナリザ 特選混合 Mona Lisa Mix Mix 花径10cm以上になる巨大輪の切り花用品種。 ※多肥栽培は茎の帯化が発生することがあるので 注意してください。

2 100粒

野菜