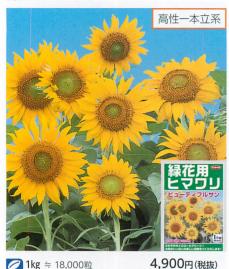

#### ビューティフルサン 261-472

黄色の花弁に、芯は黄緑色。「ロシア」よりも開 花が早く、景観用に適します。草丈約200cm。 花径20~25cm。

カラフルな種子袋でご用意!

/ 10 ≒ 3,000粒

1,500円(税抜)

■10kg以上からの大袋でのご注文を承ります。 