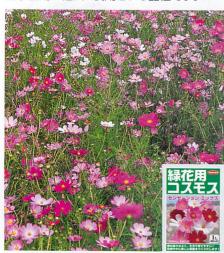

# 225-117 センセーション ミックス

花径約8cmの大輪で根張りがよく、次々と 枝分かれして秋遅くまで咲き続けます。休耕 田景観用に幅広く使用される品種です。

1 2 = 70,000粒 // 1kg ≒ 150,000粒 12.000円(税抜) 21,600円(税抜)

※大量に使用される場合は各支店、営業所、事業所に お問い合わせください。

カラフルな種子袋でご用意!