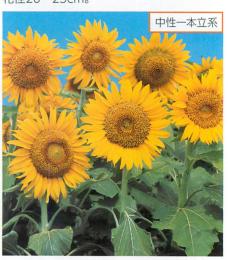

#### サニーキッズ 261-473

草丈120cm程度の中性-本立ち品種。程 よい草丈が見栄えよく景観用に適します。 花径20~25cm。

/ 10 = 8,000粒

2,200円(税抜)

10kg以上からの大袋でのご注文を承ります。 