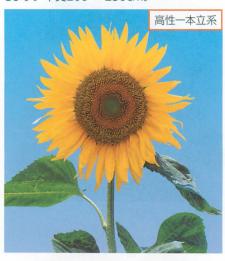

## ビューティフルサン 作型図

|    | 0  | 0   | 4   |
|----|----|-----|-----|
| 0  | 0  | - O |     |
|    |    |     | -,, |
| 5月 | 6月 | 7月  | 8月  |

ロシア 261-110

大輪の一本立ち品種。黄色の花弁で、花径 30cmほどにもなります。花壇、景観用に適 します。草丈200~250cm。