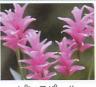

### エレガンス シリーズ

花色豊富な中生種

レッド ライトピンク イエロー クリーム オレンジ ホワイト ジェデッドホワイト サーモン ホワイトストライプ イエローストライプ バニラストライプ