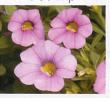

## ムラカミシードの栄養系苗

Calibrachoa Noa

色鮮やかで、花色が豊富な全30色。従来の品種 より分枝性が優れ、花つき多く、こんもりとし たバランスの良い草姿。

(ラベルは共通ラベルになります)

- ・MSプラグ#128 125/TL保証8 6本@¥436 発注単位 1トレイ(4トレイ/箱) ※パテント管理ラベル付
- ・受注から出荷まで約60日 出荷時期11月~翌年6月

モンドブロッサム

アプリコット

バナナ

ブラックパープル ブルーレジェンド

クピンクカーニバル

ダークパープルImp

ダークレッド

ディープパープル

メガマゼンタ

メガピンク

メガバイオレット

パパイヤ

プリンセス

レッドImp

レッドワイン

サンライト

サンライズ

サンセット

アルティメイトピンク

ウルトラパープル

バイオレット

バイオレットグリント

ホワイト

イエロ-

Bacopa Scopia

巨大輪のガリバー系3色と大輪の花つきが非常に 良いグレート系3色。3.5寸のポットでも、大鉢 でもピンチを仕立てて簡単に早く仕上がります。 (ラベルは共通ラベルになります)