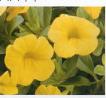

## ムラカミシードの栄養系苗

Calibrachoa Noa

色鮮やかで、花色が豊富な全30色。従来の品種 より分枝性が優れ、花つき多く、こんもりとし たバランスの良い草姿。

(ラベルは共通ラベルになります)

- ・MSプラグ#128 125/TL保証8 6本@¥436 発注単位 1トレイ(4トレイ/箱) ※パテント管理ラベル付
- ・受注から出荷まで約60日 出荷時期11月~翌年6月

モンドブロッサム

アプリコット

バナナ

ブラックパープル ブルーレジェンド

クピンクカーニバル

ダークパープルImp

ダークレッド

ディープパープル

メガマゼンタ

メガピンク

メガバイオレット

パパイヤ

プリンセス

レッドImp

レッドワイン

サンライト

サンライズ

サンセット

アルティメイトピンク

ウルトラパープル

バイオレット

バイオレットグリント

ホワイト

イエロ-

Bacopa Scopia

巨大輪のガリバー系3色と大輪の花つきが非常に 良いグレート系3色。3.5寸のポットでも、大鉢 でもピンチを仕立てて簡単に早く仕上がります。 (ラベルは共通ラベルになります)