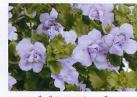

アルティメイトピンク

ウルトラパープル

バイオレット

バイオレットグリント

ホワイト

イエロ-

Bacopa Scopia

巨大輪のガリバー系3色と大輪の花つきが非常に 良いグレート系3色。3.5寸のポットでも、大鉢 でもピンチを仕立てて簡単に早く仕上がります。 (ラベルは共通ラベルになります)