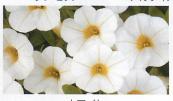

アルティメイトピンク

ウルトラパープル

バイオレット

バイオレットグリント

ホワイト

イエロ-

Bacopa Scopia

巨大輪のガリバー系3色と大輪の花つきが非常に 良いグレート系3色。3.5寸のポットでも、大鉢 でもピンチを仕立てて簡単に早く仕上がります。 (ラベルは共通ラベルになります)