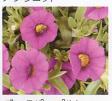

## ムラカミシードの栄養系苗

Calibrachoa Noa

色鮮やかで、花色が豊富な全30色。従来の品種 より分枝性が優れ、花つき多く、こんもりとし たバランスの良い草姿。

(ラベルは共通ラベルになります)

- ・MSプラグ#128 125/TL保証8 6本@¥436 発注単位 1トレイ(4トレイ/箱) ※パテント管理ラベル付
- ・受注から出荷まで約60日 出荷時期11月~翌年6月

モンドブロッサム

アプリコット

バナナ

ブラックパープル ブルーレジェンド

クピンクカーニバル

ダークパープルImp

ダークレッド

ディープパープル

メガマゼンタ

メガピンク