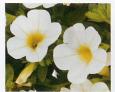

## ムラカミシードの栄養系苗

Calibrachoa Noa

色鮮やかで、花色が豊富な全30色。従来の品種 より分枝性が優れ、花つき多く、こんもりとし たバランスの良い草姿。

(ラベルは共通ラベルになります)

- ・MSプラグ#128 125/TL保証8 6本@¥436 発注単位 1トレイ(4トレイ/箱) ※パテント管理ラベル付
- ・受注から出荷まで約60日 出荷時期11月~翌年6月

モンドブロッサム

アプリコット

バナナ

ブラックパープル ブルーレジェンド

クピンクカーニバル

ダークパープルImp

ダークレッド

ディープパープル

メガマゼンタ

メガピンク

メガバイオレット

パパイヤ

プリンセス

レッドImp

レッドワイン

サンライト

サンライズ

サンセット

アルティメイトピンク

ウルトラパープル

バイオレット

バイオレットグリント

ホワイト

イエロ-

Bacopa Scopia

巨大輪のガリバー系3色と大輪の花つきが非常に 良いグレート系3色。3.5寸のポットでも、大鉢 でもピンチを仕立てて簡単に早く仕上がります。 (ラベルは共通ラベルになります)