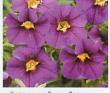

## ムラカミシードの栄養系苗

Calibrachoa Noa

色鮮やかで、花色が豊富な全30色。従来の品種 より分枝性が優れ、花つき多く、こんもりとし たバランスの良い草姿。

(ラベルは共通ラベルになります)

- ・MSプラグ#128 125/TL保証8 6本@¥436 発注単位 1トレイ(4トレイ/箱) ※パテント管理ラベル付
- ・受注から出荷まで約60日 出荷時期11月~翌年6月

モンドブロッサム

アプリコット

バナナ

ブラックパープル ブルーレジェンド

クピンクカーニバル

ダークパープルImp

ダークレッド

ディープパープル

メガマゼンタ

メガピンク