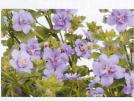

アルティメイトピンク

ウルトラパープル

バイオレット

バイオレットグリント

ホワイト

イエロ-

Bacopa Scopia

巨大輪のガリバー系3色と大輪の花つきが非常に 良いグレート系3色。3.5寸のポットでも、大鉢 でもピンチを仕立てて簡単に早く仕上がります。 (ラベルは共通ラベルになります)