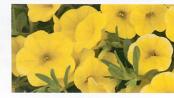

## ムラカミシードの栄養系苗

Calibrachoa Noa

色鮮やかで、花色が豊富な全30色。従来の品種 より分枝性が優れ、花つき多く、こんもりとし たバランスの良い草姿。

(ラベルは共通ラベルになります)

- ・MSプラグ#128 125/TL保証8 6本@¥436 発注単位 1トレイ(4トレイ/箱) ※パテント管理ラベル付
- ・受注から出荷まで約60日 出荷時期11月~翌年6月

モンドブロッサム

アプリコット

バナナ

ブラックパープル ブルーレジェンド

クピンクカーニバル

ダークパープルImp

ダークレッド

ディープパープル

メガマゼンタ

メガピンク

メガバイオレット

パパイヤ

プリンセス

レッドImp

レッドワイン

サンライト

サンライズ

サンセット

アルティメイトピンク

ウルトラパープル

バイオレット

バイオレットグリント

ホワイト

イエロ-

Bacopa Scopia

巨大輪のガリバー系3色と大輪の花つきが非常に 良いグレート系3色。3.5寸のポットでも、大鉢 でもピンチを仕立てて簡単に早く仕上がります。 (ラベルは共通ラベルになります)