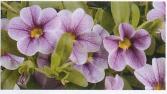

## ムラカミシードの栄養系苗

Calibrachoa Noa

色鮮やかで、花色が豊富な全30色。従来の品種 より分枝性が優れ、花つき多く、こんもりとし たバランスの良い草姿。

(ラベルは共通ラベルになります)

- ・MSプラグ#128 125/TL保証8 6本@¥436 発注単位 1トレイ(4トレイ/箱) ※パテント管理ラベル付
- ・受注から出荷まで約60日 出荷時期11月~翌年6月

モンドブロッサム

アプリコット

バナナ

ブラックパープル ブルーレジェンド

クピンクカーニバル

ダークパープルImp

ダークレッド

ディープパープル

メガマゼンタ

メガピンク

メガバイオレット

パパイヤ

プリンセス

レッドImp

レッドワイン

サンライト

サンライズ

サンセット

アルティメイトピンク

ウルトラパープル

バイオレット

バイオレットグリント

ホワイト

イエロ-

Bacopa Scopia

巨大輪のガリバー系3色と大輪の花つきが非常に 良いグレート系3色。3.5寸のポットでも、大鉢 でもピンチを仕立てて簡単に早く仕上がります。 (ラベルは共通ラベルになります)