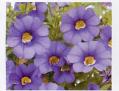

アルティメイトピンク

ウルトラパープル

バイオレット

バイオレットグリント

ホワイト

イエロ-

Bacopa Scopia

巨大輪のガリバー系3色と大輪の花つきが非常に 良いグレート系3色。3.5寸のポットでも、大鉢 でもピンチを仕立てて簡単に早く仕上がります。 (ラベルは共通ラベルになります)

- MSプラグ#128 出来高 1本@¥77 発注単位 1トレイ(4トレイ/箱)
  - カット苗 1本@¥52 発注単位 100本 ※パテント管理ラベル付
  - ・ 受注から出荷まで70日(カット苗30日) 出荷時期10月~翌年7月

ガリバー ダイナミックホワイト

ガリバー ピンクハート

ガリバー ブルーセンセーション

グレート クラシックピンク

グレート ピンクリング

ダブル スノーボール

ダブル インディゴ