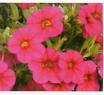

## ムラカミシードの栄養系苗

Calibrachoa Noa

色鮮やかで、花色が豊富な全30色。従来の品種 より分枝性が優れ、花つき多く、こんもりとし たバランスの良い草姿。

(ラベルは共通ラベルになります)

- ・MSプラグ#128 125/TL保証8 6本@¥436 発注単位 1トレイ(4トレイ/箱) ※パテント管理ラベル付
- ・受注から出荷まで約60日 出荷時期11月~翌年6月

モンドブロッサム

アプリコット

バナナ

ブラックパープル ブルーレジェンド

クピンクカーニバル

ダークパープルImp

ダークレッド

ディープパープル

メガマゼンタ

メガピンク

メガバイオレット

パパイヤ

プリンセス

レッドImp

レッドワイン

サンライト

サンライズ

サンセット

アルティメイトピンク

ウルトラパープル

バイオレット

バイオレットグリント

ホワイト

イエロ-

Bacopa Scopia

巨大輪のガリバー系3色と大輪の花つきが非常に 良いグレート系3色。3.5寸のポットでも、大鉢 でもピンチを仕立てて簡単に早く仕上がります。 (ラベルは共通ラベルになります)