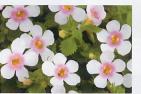

## ムラカミシードの栄養系苗

Calibrachoa Noa

色鮮やかで、花色が豊富な全30色。従来の品種 より分枝性が優れ、花つき多く、こんもりとし たバランスの良い草姿。

(ラベルは共通ラベルになります)

- ・MSプラグ#128 125/TL保証8 6本@¥436 発注単位 1トレイ(4トレイ/箱) ※パテント管理ラベル付
- ・受注から出荷まで約60日 出荷時期11月~翌年6月

モンドブロッサム

アプリコット