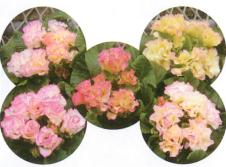

## デュエットシリーズ

珍しい八重咲き大輪のマラコイデス。八重率が高 く、1、2月の苗物、鉢物としておすすめします。 パープル ホワイト ローズ

レッド シャワーMIX ●各品種とも〈0.2mℓ〉@¥3,500

#### ローザミックス(ジュリアン系)

花弁の八重の重なりが非常に厚くバラのようにきれいに 巻く花形が特徴です。平地でも12月下旬から出荷が可 能な品種です。花弁が強く花持ちも良いので豪華に見え ます

● <1mℓ > @¥6,000

#### シャンパン

バラ咲きで花弁先にエッジが入る鮮やかなパステ ルカラーの混合。

# オーロラ NEW

淡いピンクから赤系までのエッジがポイントの人気 品種。