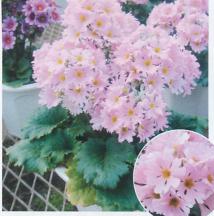

## ニュー富士 シリーズ

最もポピュラーな大栽培向きの品種です。色数も 増え早生で年内出荷に最適のシリーズです。市場 に出荷されるマラコイデスのほとんどが、「富士シ リーズ」で占められるほど普及しています。 さくらかんざし 料色に切いるみの185花形

桜色に切り込みの入る花形。
 バイカラーミックス
 富士ざくら 富士の山ざくら
 富士の夕映え 富士むすめ
 富士の紅梅 富士のくれない
 富士の前空 富士の白雪
 ●各品種とも〈0.2ml〉@¥2,800
 第512穴トレイ(450本保証)@¥25

さくらかんざし

富士ざくら

富士バイカラーミックス ※単色の出現もありますのでご了承下さい。

富士の山ざくら

富士の夕映え

富士のかがやき