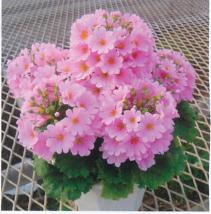

## ニュー富士 シリーズ

最もポピュラーな大栽培向きの品種です。色数も 増え早生で年内出荷に最適のシリーズです。市場 に出荷されるマラコイデスのほとんどが、「富士シ リーズ」で占められるほど普及しています。 さくらかんざし 料色に切いるみの185花形

桜色に切り込みの入る花形。
 バイカラーミックス
 富士ざくら 富士の山ざくら
 富士の夕映え 富士むすめ
 富士の紅梅 富士のくれない
 富士の前空 富士の白雪
 ●各品種とも〈0.2ml〉@¥2,800
 第512穴トレイ(450本保証)@¥25

さくらかんざし

富士ざくら

富士バイカラーミックス ※単色の出現もありますのでご了承下さい。

富士の山ざくら

富士の夕映え

富士のかがやき