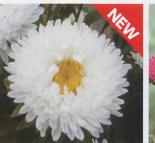

## ニードルアスター混合

大輪の八重咲き種で、針のような花弁とカラフ ルなカラーが特徴の人気品種です。 ●<10ml>@¥1,000

○10ml:約2,000粒
○発芽温度:20℃
○播種量:60ml/a(移植)、80ml/a(植播)

○定植本数:間隔 露地約2,000本/a·株間15cm、条間25cmの2条植え、通路60cm ハウス:約3,000本/a·株間15cm、条間15cm、通路60cm

ハーレカイン イエロー