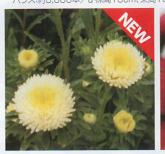

### アスタ Callistephus ✿ハーレカイン シリーズ NEW 花径3.5~4cmの小輪アスター。花弁強く花壇、 切花としてお勧めします。 イエロー クリムソン ディープブルー ピンク バイオレット ■ starged タワー シリーズ NEW 花径4~5cmの中輪で、花弁の重ねの良い品種です。 ブルー チェリー サーモン バイオレット シルバーブルー ●上記各品種とも〈1,000粒〉@¥2,000 くれない シリーズ 半八重の中輪咲きで、耐病性が強く作りやすい 切り花アスターの代表品種です。 くれない 鮮緋赤色に黄芯の強健種です。 くれない ダブル 鮮緋赤色に黄芯で、「くれない」よりも花弁数が多 い極早生種の人気品種です。 くれない ブルー 非常に明るい澄んだ青色で開花がよく揃います。 くれない ローズ 光沢のある濃桃色で、特に性質が強い品種です。 くれない ピンク 非常に明るい桃色で、開花揃いがよい品種です。 くれない パープル やや赤みを帯びた紫色 くれない ホワイト 純白色 ●各品種とも〈10ml〉@¥600 406穴トレイ(360本保証)@¥19