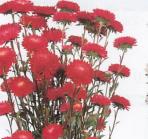

### アスタ Callistephus ✿ハーレカイン シリーズ NEW 花径3.5~4cmの小輪アスター。花弁強く花壇、 切花としてお勧めします。 イエロー クリムソン ディープブルー ピンク バイオレット ■ starged タワー シリーズ NEW 花径4~5cmの中輪で、花弁の重ねの良い品種です。 ブルー チェリー サーモン バイオレット シルバーブルー ●上記各品種とも〈1,000粒〉@¥2,000 くれない シリーズ 半八重の中輪咲きで、耐病性が強く作りやすい 切り花アスターの代表品種です。 くれない 鮮緋赤色に黄芯の強健種です。 くれない ダブル 鮮緋赤色に黄芯で、「くれない」よりも花弁数が多 い極早生種の人気品種です。 くれない ブルー 非常に明るい澄んだ青色で開花がよく揃います。 くれない ローズ 光沢のある濃桃色で、特に性質が強い品種です。 くれない ピンク 非常に明るい桃色で、開花揃いがよい品種です。 くれない パープル やや赤みを帯びた紫色 くれない ホワイト 純白色 ●各品種とも〈10ml〉@¥600 406穴トレイ(360本保証)@¥19