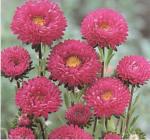

### アスタ Callistephus ✿ハーレカイン シリーズ NEW 花径3.5~4cmの小輪アスター。花弁強く花壇、 切花としてお勧めします。 イエロー クリムソン ディープブルー ピンク バイオレット ■ starged タワー シリーズ NEW 花径4~5cmの中輪で、花弁の重ねの良い品種です。 ブルー チェリー サーモン バイオレット シルバーブルー ●上記各品種とも〈1,000粒〉@¥2,000 くれない シリーズ 半八重の中輪咲きで、耐病性が強く作りやすい 切り花アスターの代表品種です。 くれない 鮮緋赤色に黄芯の強健種です。 くれない ダブル 鮮緋赤色に黄芯で、「くれない」よりも花弁数が多 い極早生種の人気品種です。 くれない ブルー 非常に明るい澄んだ青色で開花がよく揃います。 くれない ローズ 光沢のある濃桃色で、特に性質が強い品種です。 くれない ピンク 非常に明るい桃色で、開花揃いがよい品種です。 くれない パープル やや赤みを帯びた紫色 くれない ホワイト 純白色 ●各品種とも〈10ml〉@¥600 406穴トレイ(360本保証)@¥19