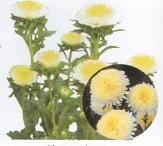

# オーロラ ピンク

花弁の繰り出し時がソフトな黄色で、次第に美しい 桃色に変化します。花径10cmの巨大輪で花弁が 強く、盆前後の出荷に適した早生種です。 ● <10ml > @¥1,000

サマーイエロー 大輪ポンポン咲きの晩生種。今までになかった黄 色の大輪です。