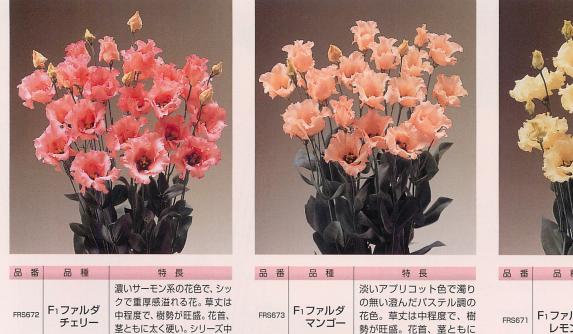

## F1ファルダ系(中生フリンジ咲き) 一重の大輪で花弁が厚い強フリンジ咲きの中生種。

品種

| 品番     | 品種             | 特長                                                                                               |
|--------|----------------|--------------------------------------------------------------------------------------------------|
| FRS671 | Fı ファルダ<br>レモン | 透明感のあるレモンイエロー<br>で蛍光灯に良く映える花色。<br>やや樹勢が劣り草丈の伸張性<br>や茎の太りが劣るので栽培場<br>所や潅水を多めにするなどの<br>栽培管理に配慮が必要。 |