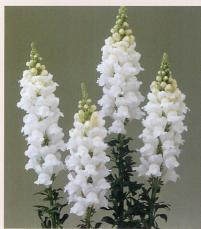

## F1レジェ系 TAKII

| 品番     | 品 種        | 特 長                                                                               | 開花<br>11月下旬 | 草丈(㎝) |
|--------|------------|-----------------------------------------------------------------------------------|-------------|-------|
| FKG601 | F1レジェ イエロー | 濃い黄色で穂づまり良好。低温期は茎が太りすぎることがあるので窒素分を控え気味にする。                                        | •           | 100   |
| FKG603 | F1レジェ ピンク  | 明るいピンクの大輪。花色が鮮明で花弁の色あせが起こりにくい。花穂形状のバランスが良く低温期でも<br>草姿が整い、茎は硬くたいへん栽培しやすい。          | •           | 110   |
| FKG602 | F1レジェ ホワイト | 純白大輪で花の詰まりが抜群に良い。高温時期でも茎は極硬く草丈もとれるため秋切りから高品質の<br>切花が採花できる。低温期は花がより詰まりやすく穂がやや短くなる。 | •           | 100   |

※ホワイト・イエローは冬季極端な低温管理では伸長性が不足するため、カリヨン系よりは高めの温度管理をしてください。

※9月上旬 播種 無加温・ノーピンチ栽培 和歌山県印南試験地

価格 ペレット1,000粒 2,600円 (税込2,808円)

1ケース 31,500円 (税込34,020円) 406穴×4トレイ(1,500本保証) 納期:8~9月 ご注文締切:納期45日前

Fiレジェ イエロー

Fiレジェ ピンク

Fiレジェ ホワイト