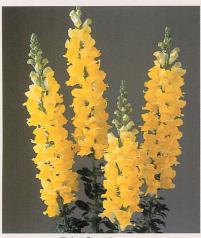

## F1レジェ系 TAKII

| 品番     | 品 種        | 特 長                                                                               | 開花<br>11月下旬 | 草丈(㎝) |
|--------|------------|-----------------------------------------------------------------------------------|-------------|-------|
| FKG601 | F1レジェ イエロー | 濃い黄色で穂づまり良好。低温期は茎が太りすぎることがあるので窒素分を控え気味にする。                                        | •           | 100   |
| FKG603 | F1レジェ ピンク  | 明るいピンクの大輪。花色が鮮明で花弁の色あせが起こりにくい。花穂形状のバランスが良く低温期でも<br>草姿が整い、茎は硬くたいへん栽培しやすい。          | •           | 110   |
| FKG602 | F1レジェ ホワイト | 純白大輪で花の詰まりが抜群に良い。高温時期でも茎は極硬く草丈もとれるため秋切りから高品質の<br>切花が採花できる。低温期は花がより詰まりやすく穂がやや短くなる。 | •           | 100   |

※ホワイト・イエローは冬季極端な低温管理では伸長性が不足するため、カリヨン系よりは高めの温度管理をしてください。

※9月上旬 播種 無加温・ノーピンチ栽培 和歌山県印南試験地

価格 ペレット1,000粒 2,600円 (税込2,808円)

1ケース 31,500円 (税込34,020円) 406穴×4トレイ(1,500本保証) 納期:8~9月 ご注文締切:納期45日前

Fiレジェ イエロー

Fiレジェ ピンク