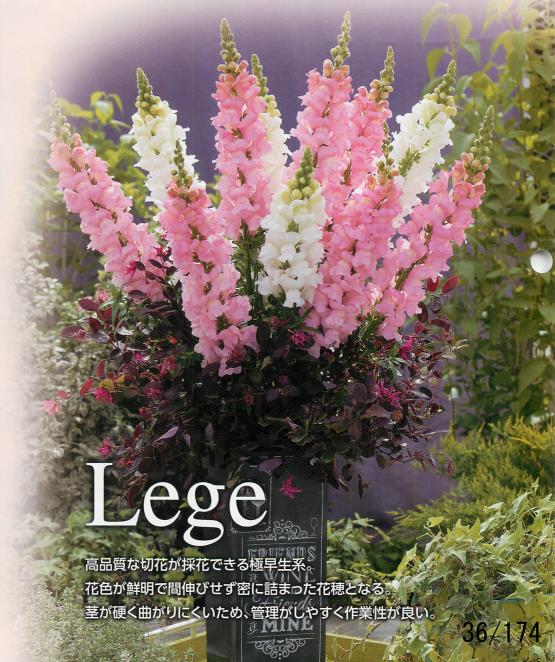

## F1レジェ系 TAKII

| 品番     | 品 種        | 特 長                                                                               | 開花<br>11月下旬 | 草丈(㎝) |
|--------|------------|-----------------------------------------------------------------------------------|-------------|-------|
| FKG601 | F1レジェ イエロー | 濃い黄色で穂づまり良好。低温期は茎が太りすぎることがあるので窒素分を控え気味にする。                                        | •           | 100   |
| FKG603 | F1レジェ ピンク  | 明るいピンクの大輪。花色が鮮明で花弁の色あせが起こりにくい。花穂形状のバランスが良く低温期でも<br>草姿が整い、茎は硬くたいへん栽培しやすい。          | •           | 110   |
| FKG602 | F1レジェ ホワイト | 純白大輪で花の詰まりが抜群に良い。高温時期でも茎は極硬く草丈もとれるため秋切りから高品質の<br>切花が採花できる。低温期は花がより詰まりやすく穂がやや短くなる。 | •           | 100   |