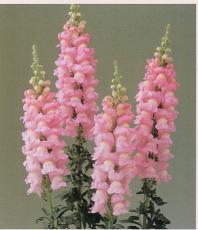

## F1レジェ系 TAKII

| 品番     | 品 種        | 特 長                                                                               | 開花<br>11月下旬 | 草丈(㎝) |
|--------|------------|-----------------------------------------------------------------------------------|-------------|-------|
| FKG601 | F1レジェ イエロー | 濃い黄色で穂づまり良好。低温期は茎が太りすぎることがあるので窒素分を控え気味にする。                                        | •           | 100   |
| FKG603 | F1レジェ ピンク  | 明るいピンクの大輪。花色が鮮明で花弁の色あせが起こりにくい。花穂形状のバランスが良く低温期でも<br>草姿が整い、茎は硬くたいへん栽培しやすい。          | •           | 110   |
| FKG602 | F1レジェ ホワイト | 純白大輪で花の詰まりが抜群に良い。高温時期でも茎は極硬く草丈もとれるため秋切りから高品質の<br>切花が採花できる。低温期は花がより詰まりやすく穂がやや短くなる。 | •           | 100   |

※ホワイト・イエローは冬季極端な低温管理では伸長性が不足するため、カリヨン系よりは高めの温度管理をしてください。

※9月上旬 播種 無加温・ノーピンチ栽培 和歌山県印南試験地

価格 ペレット1,000粒 2,600円 (税込2,808円)

1ケース 31,500円 (税込34,020円) 406穴×4トレイ(1,500本保証) 納期:8~9月 ご注文締切:納期45日前

Fiレジェ イエロー

Fiレジェ ピンク